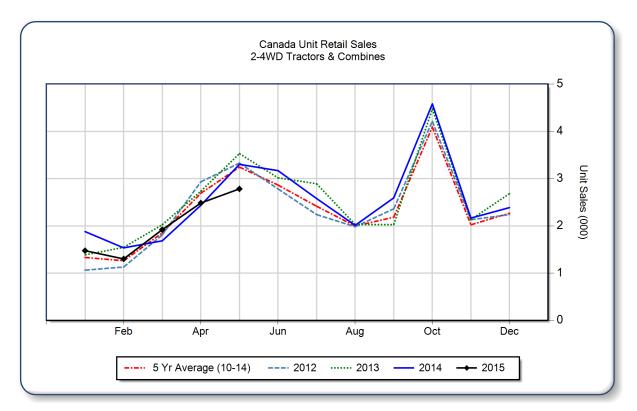

## May 2015 Flash Report Canada Unit Retail Sales

Copyright, AEM. All rights reserved. If data is referenced, please acknowledge AEM as the source.

|                                | May   |       |       | YTD - May |        |       | Beginning<br>Inventory |
|--------------------------------|-------|-------|-------|-----------|--------|-------|------------------------|
|                                | 2015  | 2014  | %Chg  | 2015      | 2014   | %Chg  | May 2015               |
| <b>2WD Farm Tractors</b>       |       |       |       | ,         |        |       |                        |
| < 40 HP                        | 1,752 | 1,920 | -8.8  | 5,006     | 5,030  | -0.5  | 9,279                  |
| 40 < 100 HP                    | 491   | 611   | -19.6 | 2,092     | 2,381  | -12.1 | 4,190                  |
| 100+ HP                        | 321   | 556   | -42.3 | 1,935     | 2,198  | -12.0 | 2,583                  |
| <b>Total 2WD Farm Tractors</b> | 2,564 | 3,087 | -16.9 | 9,033     | 9,609  | -6.0  | 16,052                 |
| <b>4WD Farm Tractors</b>       | 61    | 116   | -47.4 | 442       | 605    | -26.9 | 362                    |
| <b>Total Farm Tractors</b>     | 2,625 | 3,203 | -18.0 | 9,475     | 10,214 | -7.2  | 16,414                 |
| Self-Prop Combines             | 158   | 99    | 59.6  | 489       | 622    | -21.4 | 783                    |